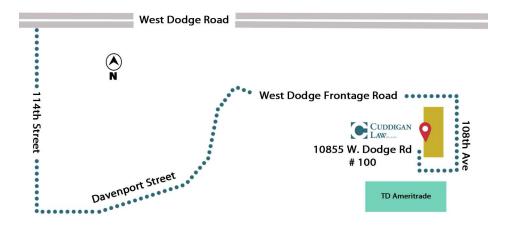

Directions to the new Cuddigan Law offices.

DO NOT USE GOOGLE MAPS TO DRIVE TO OUR OFFICE. (Their directions are crazy wrong.)

An easy way to find us is from 114<sup>th</sup> & Dodge if you look to the southeast you will see the TD Ameritrade building (a big, multi-story, green building with their name near the top). Our office is in the first building north of TD Ameritrade.

Here are precise driving directions:

- Take West Dodge Road (the street not the expressway) to 114<sup>th</sup> Street.
- Go south on 114<sup>th</sup> Street about 2 blocks to Davenport Street.
- Turn left (east) on Davenport Street.
- Follow Davenport Street which will merge into the West Dodge Frontage Road.
- Follow the West Dodge Frontage Road to 108<sup>th</sup> Avenue.
- Turn right on 108<sup>th</sup> Avenue and you have arrived at our office building at 10855 West Dodge Road (at the corner of West Dodge Frontage Road and 108<sup>th</sup> Street). (And if you are at the TD Ameritrade building you've gone just a little bit too far, back up to the first building to the north of TD.)
- The entrance to our office is on the west side of the building on the ground floor.